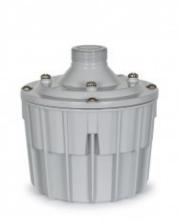

## **DRIVER PA A TROMBA, 35 W, 100V**

Driver per altoparlante a tromba. Costruzione robusta e compatta. Con filettatura standard da 1%".

## **Caratteristiche tecniche**

• CARATTERISTICHE:

Driver con trasformatore di linea da 100 V per altoparlante a tromba con filettatura standard da 1%". Coperchio in alluminio e base in plastica.

• POTENZA: 35 W

• RISPOSTA: 150-6.000 Hz

• IMPEDENZA: Linea 100 V ad alta impedenza:

285  $\Omega$  (35 W) 500  $\Omega$  (20 W) 1.000  $\Omega$  (10 W)

• SENSIBILITÀ: 114 dB a 1 W/1 m

COLORE: Grigio

• DIMENSIONI: 130 mm Ø x 137 mm profondità