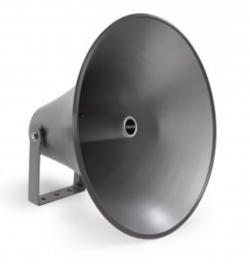

## DIFFUSORE PER DRIVER - 51 Ø x 38 CM

Diffusore esponenziale in alluminio.

Adatto a tutti i tipi di installazioni PA interne ed esterne in grandi spazi. Filettatura standard da 1 3/8" per l'utilizzo di motori ad alta potenza.

## **Caratteristiche tecniche**

- CARATTERISTICHE: Diffusore esponenziale con filettatura motore standard da 1 3/8".
- ANGOLO DI COPERTURA: 110°
- MATERIALE: Alluminio
- COLORE: Grigio (RAL 9006)
- MISURE: 51 cm di Ø x 38 cm di profondità
- PESO: 1,9 Kg