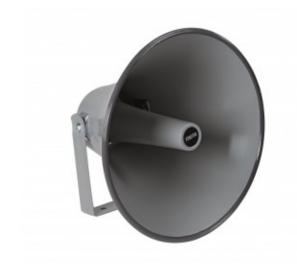

## DIFFUSORE A TROMBA IN ALLUMINIO SENZA DRIVER - $41 \ \varnothing \times 30 \ \text{CM}$

DIFFUSORE PER DRIVER - 41 Ø x 30 CM

Reference: RD-165

## DIFFUSORE PER DRIVER - 41 Ø x 30 CM

Diffusore esponenziale in alluminio. Adatto a tutti i tipi di installazioni PA interne ed esterne in grandi spazi. Filettatura standard da 1 3/8" per l'utilizzo di motori ad alta potenza.

## **Caratteristiche tecniche**

- CARATTERISTICHE: Diffusore esponenziale con filettatura motore standard da 1 3/8".
- ANGOLO DI COPERTURA: 110°
- MATERIALE: Alluminio
- COLORE: Grigio (RAL 9006)
- MISURE: 41 cm di Ø x 30 cm di profondità
- PESO: 1,5 Kg