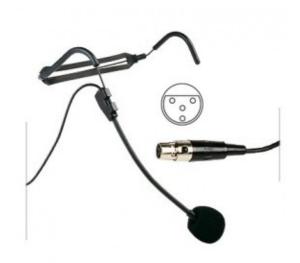

## MICROFONO AD ARCHETTO - CONNETTORE MINI XLR 4 POLI

MICROFONO AD ARCHETTO -CONNETTORE MINI XLR 4 POLI

Reference: FDM-621MC

## MICROFONO AD ARCHETTO - CONNETTORE MINI XLR 4 POLI

Microfoni ad archetto a mani libere per apparecchiature wireless o ingressi microfonici.

## **Caratteristiche tecniche**

- CARATTERISTICHE: Microfono dinamico unidirezionale ad archetto, a mani libere. Per apparecchiature wireless o ingressi microfonici FONESTAR.
- CAPSULA: dinamica unidirezionale.
- RISPOSTA: 50-16.000 Hz • SENSIBILITÀ: -63 dB (V/Pa) • IMPEDENZA: 200-600  $\Omega$
- CAVO: 1 m
- ACCESSORI: spugna antivento
- COMPATIBILITÀ:

FDM-621, jack stereo da 3,5 mm a 90º per mod. MSH-135 e MSHT-45P

FDM-621MC, Mini XLR 4 pin per mod. MSH-236

FDM-621MCS, Mini XLR a 4 pin per modifiche Shure e JTS. Shure e JTS