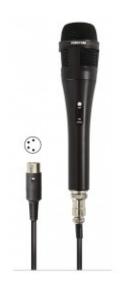

## MICROFONO DINAMICO PALMARE - UNIDIREZIONALE - CAVO XLR / DIN 4

MICROFONO DINAMICO PALMARE - UNIDIREZIONALE CAVO XLR / DIN 4

Reference: FDM-1060-4B

## MICROFONO DINAMICO PALMARE - UNIDIREZIONALE CAVO XLR / DIN 4

Microfono dinamico palmare per uso generale e professionale.

## **Caratteristiche tecniche**

- CAPSULA: Dinamica unidirezionale
- RISPOSTA: 50-15.000 Hz
- SENSIBILITÀ: -56 dB (V/Pa) a 1 kHz
- IMPEDENZA: 600 Ω
  INTERRUTTORE: On/off
- CORPO: metallo pressofuso, nero
- CONNETTORE: 4 m estensibile con connettori PF-4 femmina e DIN 4 72º per la chiusura dei contatti tramite interruttore Linea sbilanciata
- PESO: 0,3 Kg
- ACCESSORI: Custodia protettiva
- : Speciale per autobus