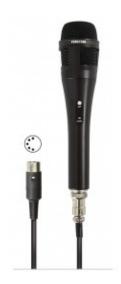

## MICROFONO DINAMICO PALMARE - UNIDIREZIONALE - CAVO XLR / DIN 5

MICROFONO DINAMICO PALMARE - UNIDIREZIONALE CAVO XLR / DIN 5

Reference: FDM-1060-4

## MICROFONO DINAMICO PALMARE - UNIDIREZIONALE CAVO XLR / DIN 5

Microfono dinamico palmare per uso generale e professionale.

## **Caratteristiche tecniche**

• CAPSULA: Dinamica unidirezionale

• RISPOSTA: 50-15.000 Hz

SENSIBILITÀ: -56 dB (V/Pa) a 1 kHz

IMPEDENZA: 600 Ω
INTERRUTTORE: On/off

• CORPO: metallo pressofuso, nero

• CONNETTORE: PF-4 maschio

PESO: 0,3 KgACCESSORI:

Cavo sbilanciato da 3 m con connettori PF-4 femmina a DIN 5 per la chiusura dei contatti tramite interruttore.

• : Speciale per autobus