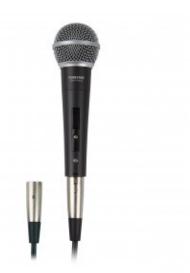

## MICROFONO DINAMICO PALMARE - CARDIOIDE - CAVO XLR / XLR

MICROFONO DINAMICO PALMARE - CARDIOIDE CAVO XLR / XLR

Reference: FDM-1036-B

## MICROFONO DINAMICO PALMARE - CARDIOIDE CAVO XLR / XLR

Microfono dinamico palmare per uso generale e professionale.

## **Caratteristiche tecniche**

• CAPSULA: Dinamica unidirezionale cardioide

• RISPOSTA: 40-15.000 Hz

• SENSIBILITÀ: -56 dB (V/Pa) a 1 kHz

• IMPEDENZA:  $600 \Omega$ • INTERRUTTORE: On/off

• CORPO: Metallo fuso, grigio scuro

• CONNETTORE: XLR maschio

PESO: 0,2 KgACCESSORI:

Supporto per microfono e custodia protettiva Cavo da 3 m con connettore XLR bilanciato

Vuoi maggiori informazioni in merito a questo prodotto?

Contattaci subito!