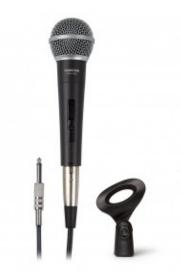

## MICROFONO DINAMICO PALMARE - CARDIOIDE - CAVO XLR / JACK 6,3 MM

MICROFONO DINAMICO PALMARE - CARDIOIDE CAVO XLR / JACK 6,3 MM

Reference: FDM-1036

## MICROFONO DINAMICO PALMARE - CARDIOIDE CAVO XLR / JACK 6,3 MM

Microfono dinamico palmare per uso generale e professionale.

## **Caratteristiche tecniche**

• CAPSULA: Dinamica unidirezionale cardioide

• RISPOSTA: 40-15.000 Hz

SENSIBILITÀ: -56 dB (V/Pa) a 1 kHz

IMPEDENZA: 600 Ω
INTERRUTTORE: On/off

• CORPO: Metallo fuso, grigio scuro

• CONNETTORE: XLR maschio

PESO: 0,2 KgACCESSORI:

Supporto per microfono e custodia protettiva

Cavo sbilanciato da 4,5 m con connettori XLR femmina e jack mono da 6,3 mm