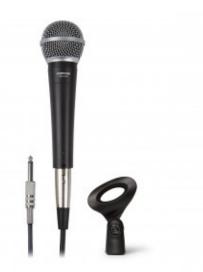

## MICROFONO DINAMICO PALMARE - CARDIOIDE CAVO XLR / JACK 6,3 MM

Microfono dinamico palmare per uso generale e professionale.

## **Caratteristiche tecniche**

- CAPSULA: Dinamica unidirezionale cardioide
- RISPOSTA: 40-15.000 Hz
- SENSIBILITÀ: -56 dB (V/Pa) a 1 kHz
- IMPEDENZA:  $600 \Omega$ • INTERRUTTORE: -
- · CORPO: Metallo fuso, grigio scuro
- CONNETTORE: XLR maschio
- PESO: 0,2 Kg
- ACCESSORI:

Supporto per microfono e custodia protettiva

Cavo sbilanciato da 4,5 m con connettori XLR femmina e jack mono da 6,3 mm

Vuoi maggiori informazioni in merito a questo prodotto?

Contattaci subito!