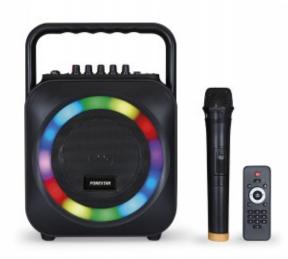

## ALTOPARLANTE PORTATILE PER KARAOKE

Altoparlante portatile per karaoke

Grande potenza e qualità del suono in una piccola dimensione.

Funzione karaoke con effetto eco, equalizzazioni, funzione Voice Canceller e controllo del volume indipendente da musica e microfoni.

Incorpora un ricevitore Bluetooth® e un lettore USB/SD/FM con registratore audio del microfono.

Anello LED con effetti luminosi dinamici e molto suggestivi.

La sua pratica impugnatura e la batteria ricaricabile a lungo raggio lo rendono molto versatile e adattabile a una moltitudine di utilizzi.

Supporta le app per il karaoke.

Include microfono palmare wireless e telecomando per il controllo remoto.

Il suo utilizzo semplice e intuitivo riduce al minimo il tempo di configurazione a seconda dell'utilizzo.