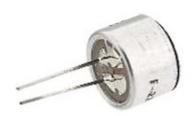

## CAPSULA MICROFONICA A CONDENSATORE ELETTRETE - OMNIDIREZIONALE

Capsula per la produzione e la sostituzione di microfoni. Capsula condensatore elettrete.

## **Caratteristiche tecniche**

• CARATTERISTICHE:

Capsula condensatore elettrete omnidirezionale. Contatti piedini.

• RISPOSTA: 50-10.000 Hz

SENSIBILITÀ: -40 dB (V/Pa) a 1 kHz
ALIMENTAZIONE: da 1,5 a 15 V
MISURE: 10 mm Ø x 6,8 mm