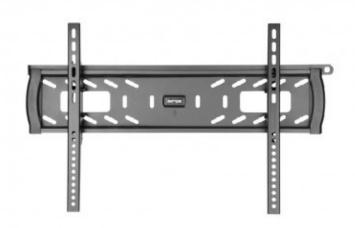

## SUPPORTO TV INCLINABILE PER MONITOR DA 37" A 70" PORTATA MAX 45kG

Reference: TILT-64PR

Benefits: The most affordable range of tilting TV mounts that ensure a firm and secure hold. Optimises space and brings a new aesthetic to your home or business. Extra flat design to minimise the distance between the TV and the wall. They can be tilted vertically, and are supplied with all accessories for quick and easy installation. Applications: Wall installation for TVs from 37" to 70" and VESA 200/300/400/600. For domestic use (main TV in livingroom or home cinema) and professional use (audiovisual installations in schools, offices, shops, etc.).