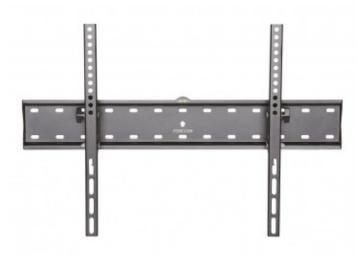

## SUPPORTO TV INCLINABILE PER MONITOR DA 37" A 70" PORTATA MAX 40KG

Tilting TV mount
Reference: TILT-64BA

Benefits: The most affordable range of tilting TV mounts that ensure a firm and secure hold. Optimises space and brings a new aesthetic to your home or business. Extra flat design to minimise the distance between the TV and the wall. They can be tilted vertically, and are supplied with all accessories for quick and easy installation. Applications: Wall installation for TVs from 37" to 70" and VESA 200/300/400/600. For domestic use (main TV in livingroom or home cinema) and professional use (audiovisual installations in schools, offices, shops, etc.).