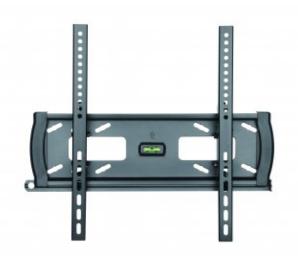

## SUPPORTO TV INCLINABILE PER MONITOR DA 32" A 55" PORTATA MAX 45kG

Tilting TV mount

Reference: TILT-44PR

Benefits: The most affordable range of tilting TV mounts that ensure a firm and secure hold. Optimises space and brings a new aesthetic to your home or business. Extra flat design to minimise the distance between the TV and the wall. They can be tilted vertically, and are supplied with all accessories for quick and easy installation. Applications: Wall installation for TVs from 32" to 55" and VESA 200/300/400. For domestic use (main TV in livingroom or home cinema) and professional use (audiovisual installations in schools, offices, shops, etc.).