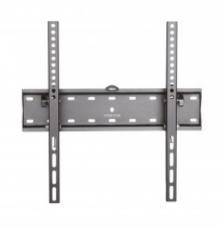

## SUPPORTO TV INCLINABILE PER MONITOR DA 32" A 45" PORTATA MAX 40kG

Tilting TV mount Reference: TILT-44BA

Benefits: The most affordable range of tilting TV mounts that ensure a firm and secure hold. Optimises space and brings a new aesthetic to your home or business. Extra flat design to minimise the distance between the TV and the wall. They can be tilted vertically, and are supplied with all accessories for quick and easy installation. Applications: Wall installation for TVs from 32'' to 55'' and VESA 200/300/400. For domestic use (main TV in livingroom or home cinema) and professional use (audiovisual installations in schools, offices, shops, etc.).