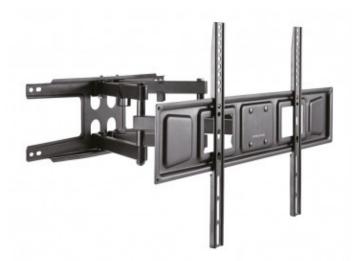

## SUPPORTO TV GIREVOLE PER MONITOR DA 37"A 80" PORTATA MAX 40KG

Swiveling TV stand Reference: MOV-664BA

Features: The most affordable range of swiveling TV stands that ensure a firm and secure hold. They optimise space and bring a new aesthetic to your home or business. They can be rotated both horizontally and vertically. They come with all the accessories for quick and easy installation. Applications: Wall installation for 37" to 80" TVs and VESA 75/100/150/200/300/400/600. For domestic use (main TV in the livingroom or home cinema) and professional use (audiovisual installations in schools, offices, shops, etc.)