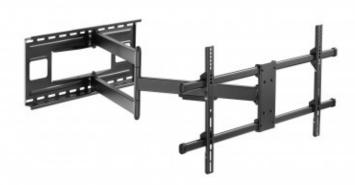

## SUPPORTO TV GIREVOLE PER MONITOR DA 43"A 80" PORTATA MAX 50KG

Adjustable TV mount

Reference: MOV-384PR

Adjustable TV mount BENEFITS Adjustable wall mount for 43" to 80" TV sets (109 to 203 cm) which provides a firm and secure hold. It optimises space and brings a new look to your home or business. It is  $180^{\circ}$  horizontally adjustable,  $-15^{\circ}/+5^{\circ}$  vertically tiltable and has a long articulated 95.8 cm arm. It is specially designed to position large TVs freely, allowing the TV to be placed perpendicular to the wall. It includes all the accessories for quick and easy installation. APPLICATIONS For domestic use (main living room TV or home cinema) and professional use (audiovisual installations in schools, offices, shops, etc.). TECHNICAL DATA Maximum weight 50 kg Distance to wall in vertical position: 8.2 to 101.5 cm Adjustable width from 20 to 81.5 cm x 43 cm high Wall plate: 64.6 x 28.9 cm