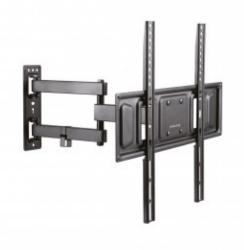

## SUPPORTO TV GIREVOLE PER MONITOR DA 32"A 55" PORTATA MAX 35KG

Swiveling TV stand Reference: MOV-344BA

Features: The most affordable range of swiveling TV stands that ensure a firm and secure hold. They optimise space and bring a new aesthetic to your home or business. They can be rotated both horizontally and vertically. They come with all the accessories for quick and easy installation. Applications: Wall installation for 32" to 55" TVs and VESA 75/100/150/200/300/400. For domestic use (main TV in the livingroom or home cinema) and professional use (audiovisual installations in schools, offices, shops, etc.)