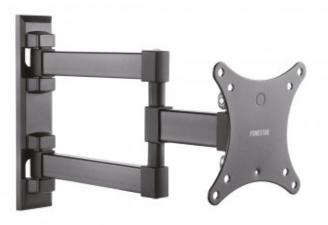

## SUPPORTO TV GIREVOLE PER MONITOR DA 13"A 27" PORTATA MAX 20KG

Swiveling TV stand Reference: MOV-311BA

Features: The most affordable range of swiveling TV stands that ensure a firm and secure hold. They optimise space and bring a new aesthetic to your home or business. They can be rotated both horizontally and vertically. They come with all the accessories for quick and easy installation. Applications: Wall installation for 13" to 27" TVs and VESA 75/100. For domestic use (bedroom or kitchen TV) and professional use (audiovisual installations in schools, offices, shops, etc.).