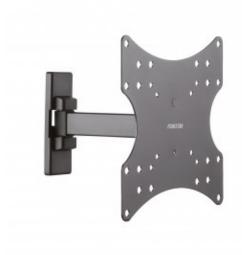

## SUPPORTO TV GIREVOLE PER MONITOR DA 23"A 42" PORTATA MAX 20KG

Features: The most affordable range of swiveling TV stands that ensure a firm and secure hold. They optimise space and bring a new aesthetic to your home or business. They can be rotated both horizontally and vertically. They come with all the accessories for quick and easy installation. Applications: Wall installation for 23" to 42" TVs and VESA 75/100/150/200. For domestic use (bedroom or kitchen TV, main TV in the livingroom or home cinema) and professional use (audiovisual installations in schools, offices, shops, etc.)