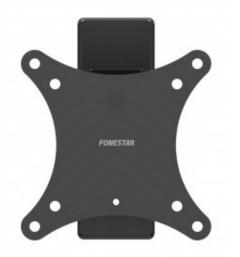

## SUPPORTO TV GIREVOLE PER MONITOR DA 13"A 27" PORTATA MAX 20KG

Swiveling TV stand Reference: MOV-111BA

Features: The most affordable range of swiveling TV stands that ensure a firm and secure hold. They optimise space and bring a new aesthetic to your home or business. They can be rotated both horizontally and vertically. They come with all the accessories for quick and easy installation. Applications: Wall installation for 13" to 27" TVs and VESA 75/100. For domestic use (bedroom or kitchen TV) and professional use (audiovisual installations in schools, offices, shops, etc.).