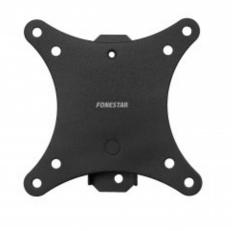

## SUPPORTO TV GIREVOLE PER MONITOR DA 13"A 27" PORTATA MAX 20KG

Swiveling TV stand Reference: MOV-011BA

Features: The most affordable range of swiveling TV stands that ensure a firm and secure hold. They optimise space and bring a new aesthetic to your home or business. They can be rotated both horizontally and vertically. They come with all the accessories for quick and easy installation. Applications: Wall installation for 13" to 27" TVs and VESA 75/100. For domestic use ( bedroom or kitchen TV) and professional use (audiovisual installations in schools, offices, shops, etc.).