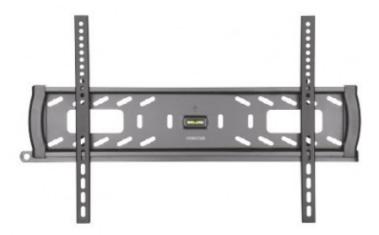

## SUPPORTO TV FISSO PER MONITOR DA 37 A 70" PORTATA MAX 45KG

Fixed TV mount

Reference: FIX-64PR

Benefits: The most affordable range of ultraslim TV mounts that ensure a firm and secure hold. They optimise space and bring a new aesthetic to your home or business. Ultraslim design to minimise the distance from the TV to the wall. Supplied with all accessories for quick and easy installation. Applications: Wall installation for TVs from 37" to 70" and VESA 200/300/400/600. For home use (main TV in living room or home cinema) and professional use (audiovisual installations in schools, offices, shops, etc.).