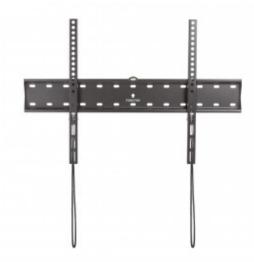

## SUPPORTO TV FISSO PER MONITOR DA 37 A 70" PORTATA MAX 40KG

Fixed TV mount Reference: FIX-64BA

Features: The most affordable range of ultra-thin TV mounts that ensure a firm and secure hold. They optimise space and bring a new aesthetic to your home or business. Ultra-thin design to minimise the distance from the TV to the wall. Supplied with all accessories for quick and easy installation. Applications: Wall installation for TVs from 37" to 70" and VESA 200/300/400/600. For home use (main TV in living room or home cinema) and professional use (audiovisual installations in schools, offices, shops, etc.).