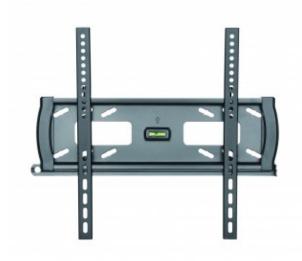

## SUPPORTO TV FISSO PER MONITOR DA 32 A 55" PORTATA MAX 45KG

Fixed TV mount
Reference: FIX-44PR

Features: The most affordable range of ultra-thin TV mounts that ensure a firm and secure hold. They optimise space and bring a new aesthetic to your home or business. Ultra-thin design to minimise the distance from the TV to the wall. Supplied with all accessories for quick and easy installation. Applications: Wall installation for TVs from 32" to 55" and VESA 200/300/400. For home use (main TV in living room or home cinema) and professional use (audiovisual installations in schools, offices, shops, etc.).