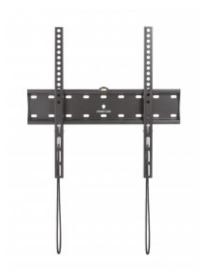

## SUPPORTO TV FISSO PER MONITOR DA 32 A 55" PORTATA MAX 40KG

Fixed TV mount
Reference: FIX-44BA

Features: The most affordable range of ultra-thin TV mounts that ensure a firm and secure hold. They optimise space and bring a new aesthetic to your home or business. Ultra-thin design to minimise the distance from the TV to the wall. Supplied with all accessories for quick and easy installation. Applications: Wall installation for TVs from 32" to 55" and VESA 200/300/400. For home use (main TV in living room or home cinema) and professional use (audiovisual installations in schools, offices, shops, etc.).