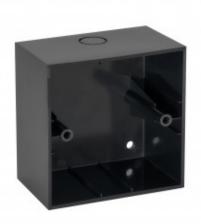

## SCATOLA PER INSTALLAZIONE ESTERNA ATTENUATORI DELLA SERIE DOT NERA

Installation box for attenuators. Features: FONESTAR's own minimalist design, taking into account the market's needs and ensuring that they will blend in with any installation, whether domestic or professional. For surface installation of the DOT range attenuators. Applications (common to the whole series): PA and voice evacuation systems, large and small shops, shopping centres, hotels, cafeterias, game rooms, household use, etc. Technical data: Dimensions:  $83 \times 83 \times 50 \text{ mm}$  deep Colour: Black