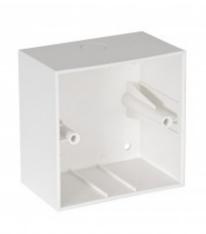

## SCATOLA PER INSTALLAZIONE ESTERNA ATTENUATORI DELLA SERIE DOT BIANCA

Installation box for attenuators. Benefits: FONESTAR's own minimalist design, taking into account the market's needs and ensuring that they will blend in with any installation, whether domestic or professional. For surface installation of the DOT range attenuators. Applications (common to the whole series): PA and voice evacuation systems, large and small shops, shopping centres, hotels, cafeterias, game rooms, household use, etc. Technical data: Dimensions:  $83 \times 83 \times 50 \text{ mm}$  depth Colour: White