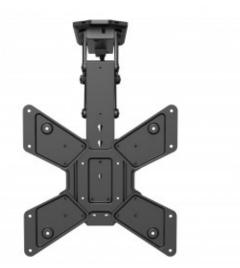

## SUPPORTO MOTORIZZATO A SOFFITTO PER MONITOR 23"/55", POR. 30 KG

Motorised TV celiing mount Reference: STTEL-44N

Motorised TV celling mount BENEFITS Optimises space in rooms with low cellings, both flat and sloping. Tucks the TV into the celling and folds out comfortably and securely. Folding arm with balanced mechanism improves the stability of the TV. It folds in or out automatically with just a small touch. RF remote control allows operation through walls and from greater distances. Optimises space and brings a new look to your home or business. APPLICATIONS In places where you want to tuck up the TV to allow better viewing or for more space when it is not in use. For domestic use (main living room TV or home cinema) and professional use (video conferences, digital advertising, meeting rooms, classrooms). TECHNICAL DATA For TV from 23'' to 55''. VESA 100 x 100, 200 x 200, 300 x 300, 400 x 200, 400 x 400 Maximum borne weight: 30 kg 75° tiltable Horizontal correction:  $\pm 3^{\circ}$ 