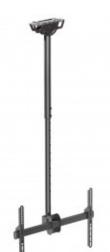

## SUPPORTO A SOFFITTO PER MONITOR 37"/85", PORTATA 50 KG

Adjustable TV ceiling mount

Reference: STT-7164LN

Adjustable TV ceiling mounts. BENEFITS Adjustable ceiling mount for TVs from 37" to 70" (94 to 178 cm) which provides a firm and secure hold. Optimises space and brings a new look to your home or business. It is  $360^{\circ}$  horizontally adjustable, can be tilted vertically -25° and can be installed on sloped ceilings from -60° to 60°. It includes all the accessories for quick and easy installation. APPLICATIONS For domestic use (main living room TV or home cinema) and professional use (audiovisual installations in schools, offices, shops, etc.). TECHNICAL DATA Maximum weight 50 kg TV plate:  $68 \times 43.5$  cm Distance to ceiling: extendable from 106 to 156 cm Adjustable width from 20 to 60 cm x 40 cm high Ceiling plate:  $5.5 \times 20$  cm