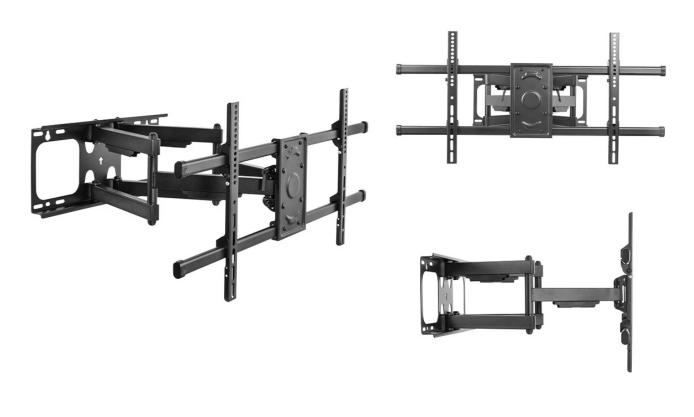

## Sturdiness and Flexibility in a Wall Mount for Large TVs

The MOV-684PR mount is the perfect solution for large-format TVs, compatible with screens from 43" to 100" and supporting up to 75 kg of weight. Its swivel and tilt design allows the screen to be adjusted within a 120° horizontal range and a  $-15^{\circ}/+5^{\circ}$  vertical range, ensuring the best viewing angle regardless of the audience's position. Finished in an elegant black color, this mount adds a modern and functional touch to any space.

#### Versatile Mounting and Superior Safety

Thanks to its adaptable VESA adjustment system with multiple configurations (200x200, 400x200, 300x300, 400x400, 600x400, 800x400), the MOV-684PR is compatible with a wide variety of TVs. Installation is secure and straightforward, including high-strength Fischer wall plugs and a mounting template to ensure precision. Additionally, it features a bar locking system and cable holders, guaranteeing a firm hold and an organized installation.

### Why Choose the MOV-684PR?

Full Adjustment: Offers an adjustable distance from the wall between 6.9 and 63.5 cm, providing greater flexibility in any space.

Precision and Stability: Includes a bubble level for exact installation and a horizontal adjustment of ±3°. Aesthetics and Functionality: Robust and discreet design in black, with details designed for a clean and professional installation.