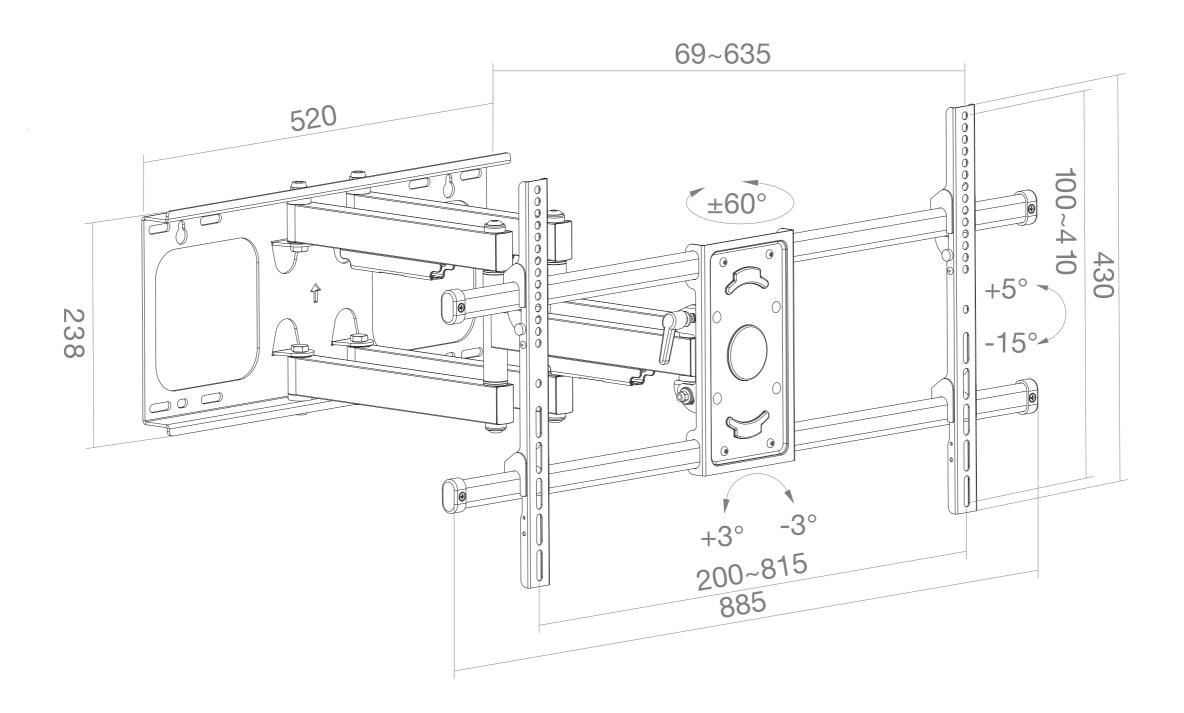

### Why Choose the MOV-684PR?

Full Adjustment: Offers an adjustable distance from the wall between 6.9 and 63.5 cm, providing greater flexibility in any space.

Precision and Stability: Includes a bubble level for exact installation and a horizontal adjustment of ±3°. Aesthetics and Functionality: Robust and discreet design in black, with details designed for a clean and professional installation.

# **FONESTAR**

| COLOUR      | Black                                                                                                                            |
|-------------|----------------------------------------------------------------------------------------------------------------------------------|
| DIMENSIONS  | Distance to the wall: 6.9 to 63.5 cm<br>Wall plate: 24 x 52 cm<br>Adjustable width from 20 to 81.5 cm x 43 cm high               |
| WEIGHT      | 9.65 kg                                                                                                                          |
| ACCESSORIES | Spirit level<br>Quick-locking system<br>Cable clamps.<br>Installation template<br>Fischer plugs, screws and mounting accessories |

**FONESTAR** 

+ Info:

https://fonestar.com/MOV-684PR

Poligono Trascueto. 39600 Revilla de Camargo. Cantabria (España)

|                                   | Units | Scale |
|-----------------------------------|-------|-------|
| TABLE TV WALL MOUNT 43'' TO 100'' | mm    | 1:4   |