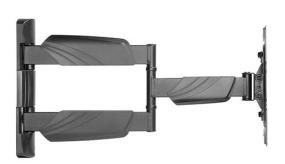

## MOV-322PR

ADJUSTABLE TV WALL MOUNT

They are horizontally adjustable and vertically tiltable

Spirit level

Installation template, Fischer plugs, screws and mounting accessories

Firm and secure hold

Quick and easy installation

## **DESCRIPTION**

Swivel TV Mount MOV-322PR: Versatility and Durability for Your Home

The MOV-322PR is a swivel wall mount for TVs ranging from 13" to 55" (33 to 139.7 cm), designed to provide flexibility and durability for screens of various sizes. Its black finish and lightweight 2.54 kg structure make it a functional and discreet mount, ideal for any decorative style.

Precise Adjustment and Easy Installation

Wide Range of Motion: With up to 180° horizontal swivel and ±8° vertical tilt, the MOV-322PR mount allows you to adjust the screen to fit your space. Additionally, it offers a ±3° horizontal correction, ensuring optimal viewing. Easy and Secure Installation: Includes an installation template, bubble level, cable holders, screws, and Fischer wall plugs to ensure a quick and hassle-free setup.

Why Choose the MOV-322PR Mount?

This mount is the ideal choice for end users looking for a durable, versatile, and adaptable solution for their TVs. Its swivel design and robust construction make it perfect for ensuring the stability and safety of audiovisual equipment in any home.