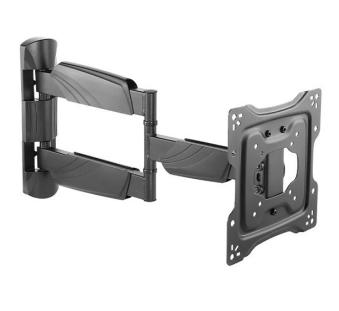

## MOV-322PR

ADJUSTABLE TV WALL MOUNT

They are horizontally adjustable and vertically tiltable

Spirit level

Installation template, Fischer plugs, screws and mounting accessories

Firm and secure hold

Quick and easy installation

## **DESCRIPTION**

Swivel TV Mount MOV-322PR: Versatility and Durability for Your Home

The MOV-322PR is a swivel wall mount for TVs ranging from 13" to 55" (33 to 139.7 cm), designed to provide flexibility and durability for screens of various sizes. Its black finish and lightweight 2.54 kg structure make it a functional and discreet mount, ideal for any decorative style.

Precise Adjustment and Easy Installation

Wide Range of Motion: With up to 180° horizontal swivel and ±8° vertical tilt, the MOV-322PR mount allows you to adjust the screen to fit your space. Additionally, it offers a ±3° horizontal correction, ensuring optimal viewing. Easy and Secure Installation: Includes an installation template, bubble level, cable holders, screws, and Fischer wall plugs to ensure a quick and hassle-free setup.

Why Choose the MOV-322PR Mount?

This mount is the ideal choice for end users looking for a durable, versatile, and adaptable solution for their TVs. Its swivel design and robust construction make it perfect for ensuring the stability and safety of audiovisual equipment in any home.