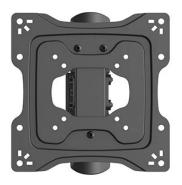

VESA Compatibility: Compatible with the most common VESA sizes (75x75, 100x100, 100x200, 200x100, and 200x200), supporting TVs up to 35 kg.

Dimensions: The distance from the wall is adjustable between 4.5 cm and 51 cm. The wall plate measures 7.2 x 29.2 cm, while the TV plate measures 22.4 x 22.4 cm.

75x75, 100x100, 100x200, 200x100, 200x200

35 kg

+ Info:

https://fonestar.com/MOV-322PR

**FONESTAR** 

Poligono Trascueto. 39600 Revilla de Camargo. Cantabria (España)

| ADJUSTMENTS | Horizontally adjustable 180°<br>Vertically tiltable ±8°<br>Horizontal adjustment ±3°            |
|-------------|-------------------------------------------------------------------------------------------------|
| COLOUR      | Black                                                                                           |
| DIMENSIONS  | Distance to the wall 4.5 to 51.5 cm  Wall plate: 7.2 x 29.2 cm  TV plate: 22.5 x 22.5 cm        |
| WEIGHT      | 2.58 kg                                                                                         |
| ACCESSORIES | Spirit level Cable clamps. Installation template Fischer plugs, screws and mounting accessories |