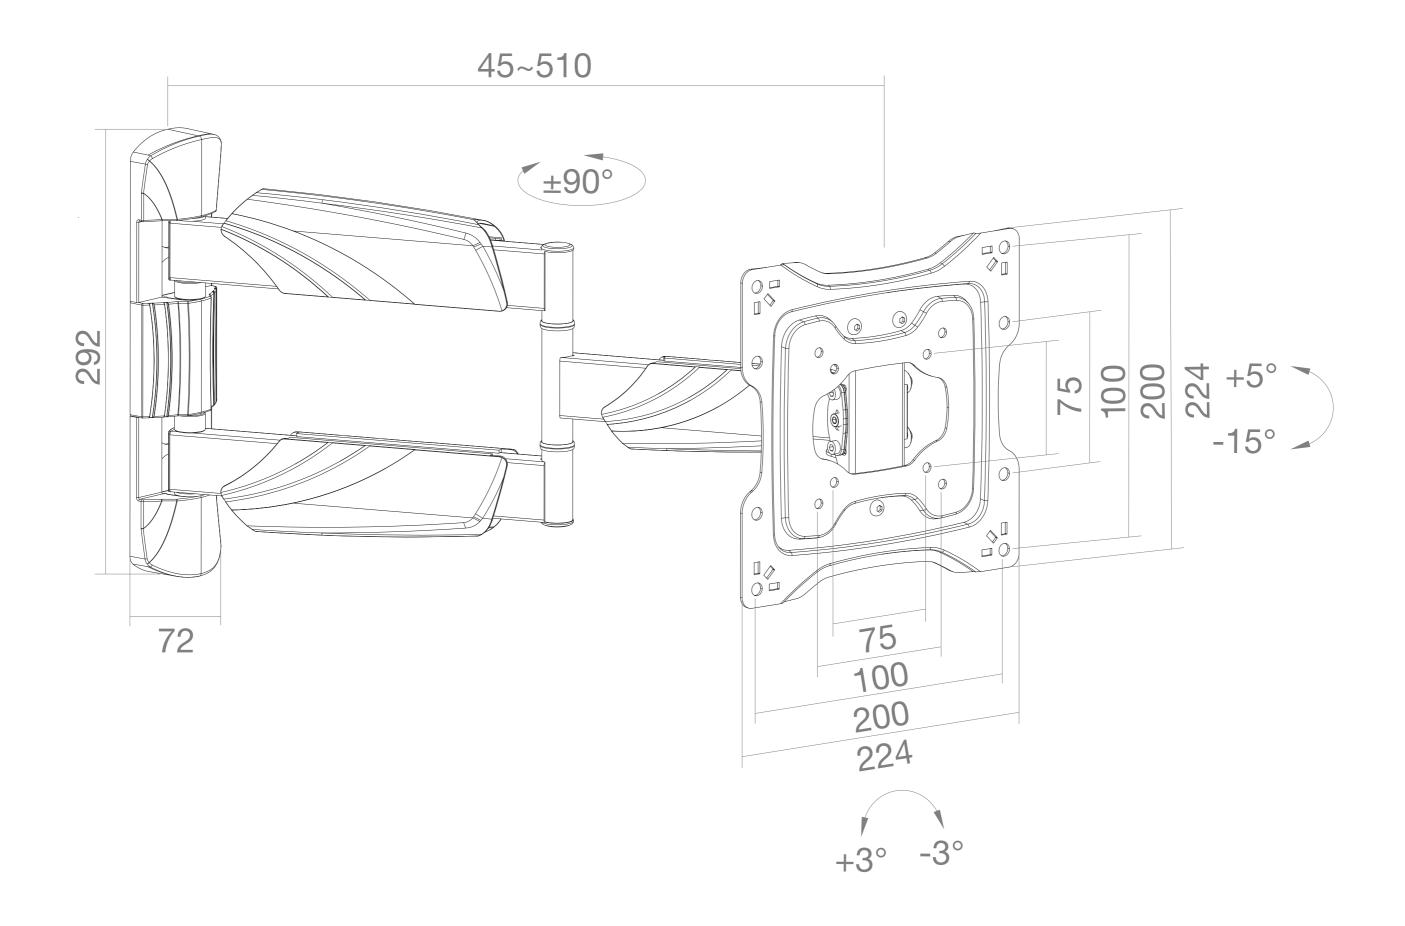

Precise Adjustment and Easy Installation

Wide Range of Motion: With up to 180° horizontal swivel and ±8° vertical tilt, the MOV-322PR mount allows you to adjust the screen to fit your space. Additionally, it offers a ±3° horizontal correction, ensuring optimal viewing. Easy and Secure Installation: Includes an installation template, bubble level, cable holders, screws, and Fischer wall plugs to ensure a quick and hassle-free setup.

VESA Compatibility: Compatible with the most common VESA sizes (75x75, 100x100, 100x200, 200x100, and 200x200), supporting TVs up to 35 kg.

Dimensions: The distance from the wall is adjustable between 4.5 cm and 51 cm. The wall plate measures 7.2 x 29.2 cm, while the TV plate measures 22.4 x 22.4 cm.

75x75, 100x100, 100x200, 200x100, 200x200

35 kg

+ Info:

https://fonestar.com/MOV-322PR

**FONESTAR** 

Poligono Trascueto. 39600 Revilla de Camargo. Cantabria (España)

| ADJUSTMENTS | Horizontally adjustable 180°<br>Vertically tiltable ±8°<br>Horizontal adjustment ±3°            |
|-------------|-------------------------------------------------------------------------------------------------|
| COLOUR      | Black                                                                                           |
| DIMENSIONS  | Distance to the wall 4.5 to 51.5 cm  Wall plate: 7.2 x 29.2 cm  TV plate: 22.5 x 22.5 cm        |
| WEIGHT      | 2.58 kg                                                                                         |
| ACCESSORIES | Spirit level Cable clamps. Installation template Fischer plugs, screws and mounting accessories |