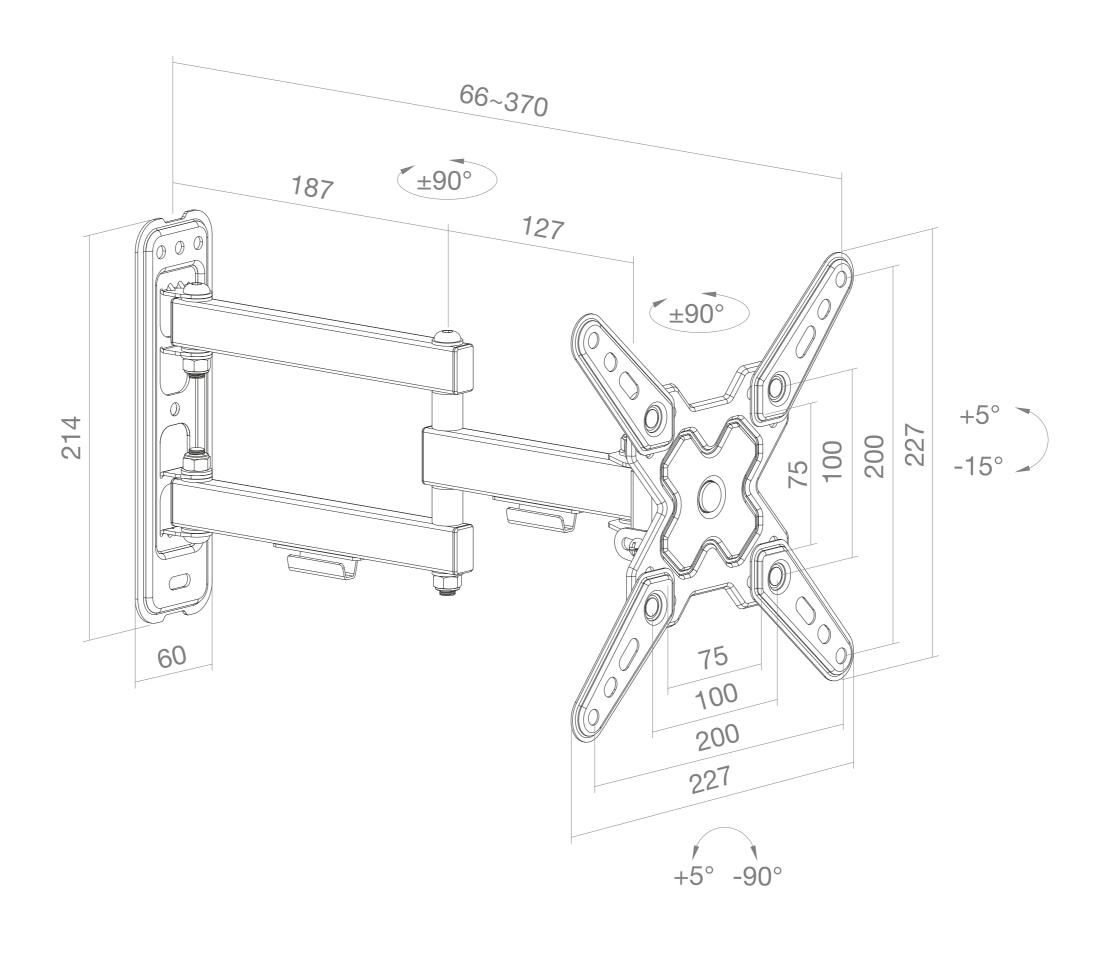

Adjustable Orientation and Viewing for Your Needs

This mount allows for horizontal swivel adjustments of 180°, vertical tilt of ±8°, and a horizontal correction of 5° to achieve the perfect viewing angle. Additionally, its 90° rotation feature enables easy switching between horizontal and vertical screen positions, ensuring the best viewing experience for various types of content. With an adjustable wall distance from 6.3 to 37 cm, the MOV-322EN provides a compact yet flexible profile.

Elegant and Discreet Design: Its black color and compact dimensions (6 x 21.4 cm for the wall plate and 21 x 21 cm for the TV plate) make it suitable for any interior decor.

Lightweight and Durable: Weighing only 1.15 kg, the MOV-322EN provides the robustness and stability needed without adding extra weight to the wall.

## **TECHNICAL CHARACTERISTICS**

**FEATURES** 

Swiveling TV stand

+ Info:

https://fonestar.com/MOV-322EN

**FONESTAR** 

Poligono Trascueto. 39600 Revilla de Camargo. Cantabria (España)

| SCREEN               | 13 to 55" (33 a 139.7 cm)                                                                                                                                   |
|----------------------|-------------------------------------------------------------------------------------------------------------------------------------------------------------|
| VESA                 | 75x75, 100x100, 100x200, 200x100, 200x200                                                                                                                   |
| MAXIMUM BORNE WEIGHT | 20 kg                                                                                                                                                       |
| ADJUSTMENTS          | Horizontally adjustable 180°  Vertically tiltable ±8°  Horizontal correction 5°  90° rotatable, allows the display to be rotated horizontally or vertically |
| COLOUR               | Black                                                                                                                                                       |
| DIMENSIONS           | Distance to the wall: 6.3 to 37 cm  Wall plate: 6 x 21.4 cm  TV plate: 21 x 21 cm                                                                           |
| WEIGHT               | 1.15 kg                                                                                                                                                     |
| ACCESSORIES          | Spirit level Cable clamps. Installation template Fischer plugs, screws and mounting accessories                                                             |