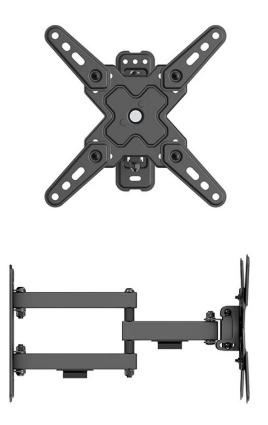

## **MOV-322EN**

ADJUSTABLE TV WALL MOUNT

They are horizontally adjustable and vertically tiltable

Spirit level

Installation template, dowels, screws and mounting hardware

Firm and secure hold

Quick and easy installation

## **DESCRIPTION**

Swivel TV Mount MOV-322EN: Flexibility and Stability for Screens up to 55 Inches

The MOV-322EN TV mount is the ideal solution for those looking to optimize space and enhance their viewing experience. Designed to support screens from 13 to 55 inches and up to 20 kg, this versatile and secure wall mount offers hassle-free installation. Compatible with VESA standards 75 x 75, 100 x 100, 100 x 200, 200 x 100, and 200 x 200, the MOV-322EN is perfect for a wide range of TV models.

Adjustable Orientation and Viewing for Your Needs

This mount allows for horizontal swivel adjustments of 180°, vertical tilt of ±8°, and a horizontal correction of 5° to achieve the perfect viewing angle. Additionally, its 90° rotation feature enables easy switching between horizontal and vertical screen positions, ensuring the best viewing experience for various types of content. With an adjustable wall distance from 6.3 to 37 cm, the MOV-322EN provides a compact yet flexible profile.

Elegant and Discreet Design: Its black color and compact dimensions (6 x 21.4 cm for the wall plate and 21 x 21 cm for the TV plate) make it suitable for any interior decor.

Lightweight and Durable: Weighing only 1.15 kg, the MOV-322EN provides the robustness and stability needed without adding extra weight to the wall.