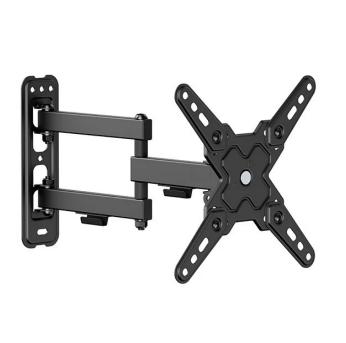

## **MOV-322EN**

ADJUSTABLE TV WALL MOUNT

They are horizontally adjustable and vertically tiltable

Spirit level

Installation template, dowels, screws and mounting hardware

Firm and secure hold

Quick and easy installation

## **DESCRIPTION**

Swivel TV Mount MOV-322EN: Flexibility and Stability for Screens up to 55 Inches

The MOV-322EN TV mount is the ideal solution for those looking to optimize space and enhance their viewing experience. Designed to support screens from 13 to 55 inches and up to 20 kg, this versatile and secure wall mount offers hassle-free installation. Compatible with VESA standards 75 x 75, 100 x 100, 100 x 200, 200 x 100, and 200 x 200, the MOV-322EN is perfect for a wide range of TV models.

Adjustable Orientation and Viewing for Your Needs

This mount allows for horizontal swivel adjustments of 180°, vertical tilt of ±8°, and a horizontal correction of 5° to achieve the perfect viewing angle. Additionally, its 90° rotation feature enables easy switching between horizontal and vertical screen positions, ensuring the best viewing experience for various types of content. With an adjustable wall distance from 6.3 to 37 cm, the MOV-322EN provides a compact yet flexible profile.

Elegant and Discreet Design: Its black color and compact dimensions (6 x 21.4 cm for the wall plate and 21 x 21 cm for the TV plate) make it suitable for any interior decor.

Lightweight and Durable: Weighing only 1.15 kg, the MOV-322EN provides the robustness and stability needed without adding extra weight to the wall.