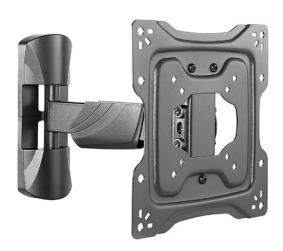

## MOV-122PR

ADJUSTABLE TV WALL MOUNT

They are horizontally adjustable and vertically tiltable

Spirit level

Installation template, Fischer plugs, screws and mounting accessories

Firm and secure hold

Quick and easy installation

## **DESCRIPTION**

Swivel TV Mount MOV-122PR: Versatility and Durability for Your Home

The MOV-122PR is a swivel wall mount for TVs ranging from 13" to 55", designed to provide flexibility and durability for screens of various sizes. Its black finish and lightweight 1.7 kg structure make it a functional and discreet mount, ideal for any decorative style.

Precise Adjustment and Easy Installation

Wide Range of Motion: With up to 180° horizontal swivel and vertical tilt from -15° to +5°, the MOV-122PR mount allows you to adjust the screen to fit your space. Additionally, it offers a ±3° horizontal correction, ensuring optimal viewing.