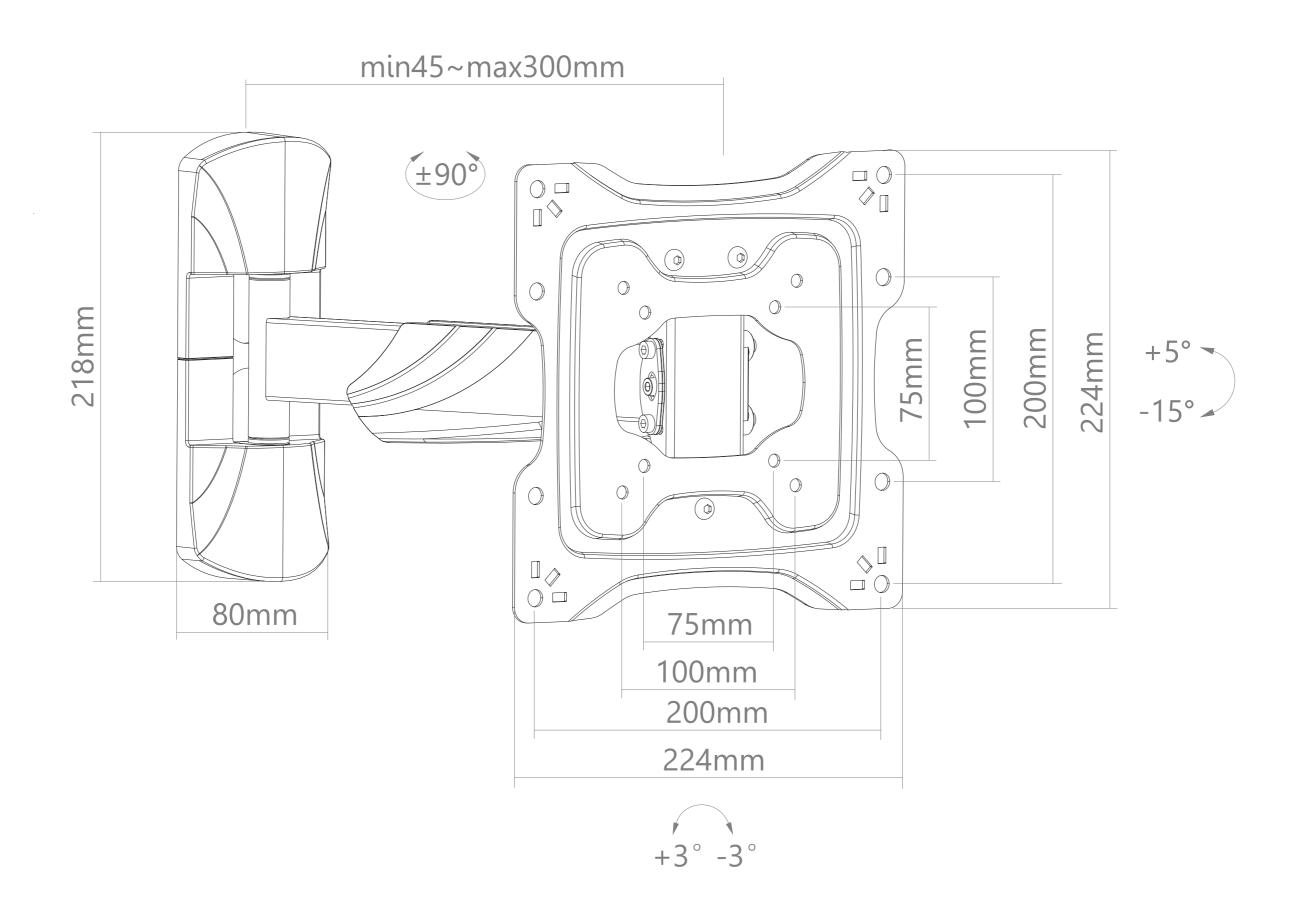

Precise Adjustment and Easy Installation

Wide Range of Motion: With up to 180° horizontal swivel and vertical tilt from -15° to +5°, the MOV-122PR mount allows you to adjust the screen to fit your space. Additionally, it offers a ±3° horizontal correction, ensuring optimal viewing.

Easy and Secure Installation: Includes an installation template, bubble level, cable holders, screws, and Fischer wall plugs to ensure a quick and hassle-free setup.

VESA Compatibility: Compatible with the most common VESA sizes (75x75, 100x100, 100x200, 200x100, and 200x200), supporting TVs up to 35 kg.

## **TECHNICAL CHARACTERISTICS**

| FEATURES             | Swiveling TV stand                                                                        |
|----------------------|-------------------------------------------------------------------------------------------|
| SCREEN               | 13 to 55" (33 to 139.7 cm)                                                                |
| VESA                 | 75x75, 100x100, 100x200, 200x100, 200x200                                                 |
| MAXIMUM BORNE WEIGHT | 35 kg                                                                                     |
| ADJUSTMENTS          | Horizontally adjustable 180°<br>Vertically tiltable -15°/+5°<br>Horizontal adjustment ±3° |
| COLOUR               | Black                                                                                     |

+ Info:

https://fonestar.com/MOV-122PR

Poligono Trascueto. 39600 Revilla de Camargo. Cantabria (España)

**DIMENSIONS** 

Distance to the wall: 4.5 to 30 cm

Wall plate: 7.2 x 29.2 cm

TV plate: 22.4 x 22.4 cm

WEIGHT