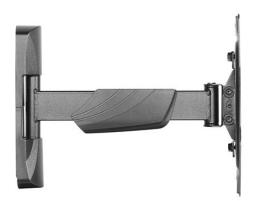

Precise Adjustment and Easy Installation

Wide Range of Motion: With up to 180° horizontal swivel and vertical tilt from -15° to +5°, the MOV-122PR mount allows you to adjust the screen to fit your space. Additionally, it offers a ±3° horizontal correction, ensuring optimal viewing.

Why Choose the MOV-122PR Mount?

This mount is the ideal choice for end users looking for a durable, versatile, and adaptable solution for their TVs. Its swivel design and robust construction make it perfect for ensuring the stability and safety of audiovisual equipment in any home.