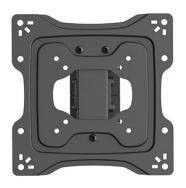

Easy and Secure Installation: Includes an installation template, bubble level, cable holders, screws, and Fischer wall plugs to ensure a quick and hassle-free setup.

VESA Compatibility: Compatible with the most common VESA sizes (75x75, 100x100, 100x200, 200x100, and 200x200), supporting TVs up to 35 kg.

## **TECHNICAL CHARACTERISTICS**

| FEATURES             | Swiveling TV stand                                                                        |
|----------------------|-------------------------------------------------------------------------------------------|
| SCREEN               | 13 to 55" (33 to 139.7 cm)                                                                |
| VESA                 | 75x75, 100x100, 100x200, 200x100, 200x200                                                 |
| MAXIMUM BORNE WEIGHT | 35 kg                                                                                     |
| ADJUSTMENTS          | Horizontally adjustable 180°<br>Vertically tiltable -15°/+5°<br>Horizontal adjustment ±3° |
| COLOUR               | Black                                                                                     |