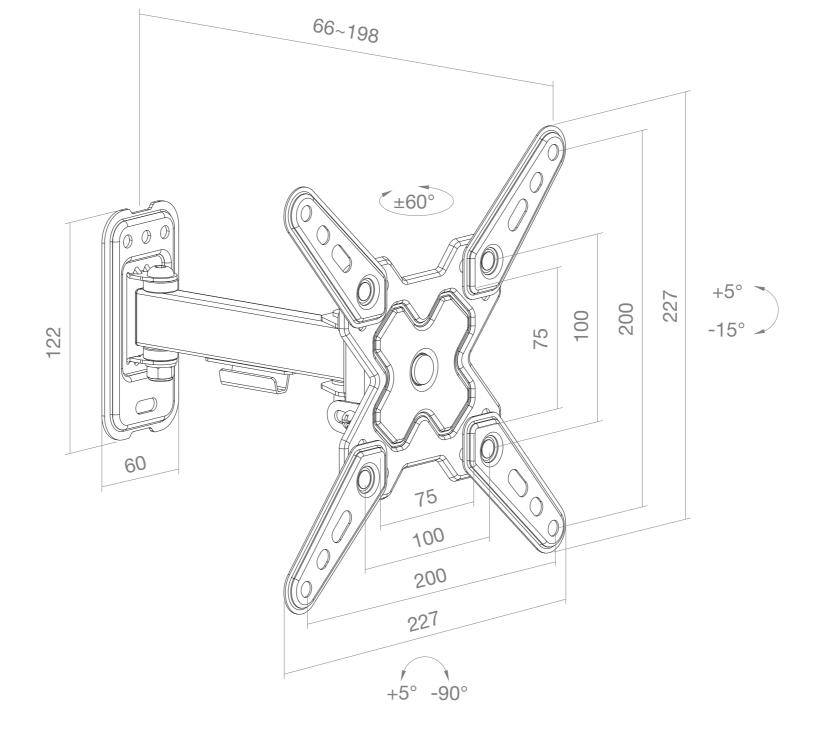

## DESCRIPTION

Swivel TV Mount MOV-122EN: Flexibility and Stability for Screens up to 55 Inches

The MOV-122EN TV mount is the ideal solution for those looking to optimize space and enhance their viewing experience. Designed to support screens from 13 to 55 inches and up to 20 kg, this versatile and secure wall mount offers hassle-free installation. Compatible with VESA standards 75 x 75, 100 x 100, 100 x 200, 200 x 100, and 200 x 200, the MOV-122EN is perfect for a wide range of TV models.

Adjustable Orientation and Viewing for Your Needs

This mount allows for horizontal swivel adjustments of 120°, vertical tilt from -15°/+5°, and a horizontal correction of 5° to achieve the perfect viewing angle. Additionally, its 90° rotation feature enables easy switching between horizontal and vertical screen positions, ensuring the best viewing experience for various types of content. With an adjustable wall distance from 6.6 to 19.8 cm, the MOV-122EN provides a compact yet flexible profile.

Elegant and Discreet Design: Its black color and compact dimensions (6 x 12.2 cm for the wall plate and 21 x 21 cm for the TV plate) make it suitable for any interior decor.

Lightweight and Durable: Weighing only 0.71 kg, the MOV-122EN provides the robustness and stability needed without adding extra weight to the wall.

## **TECHNICAL CHARACTERISTICS**

**FEATURES** 

Swiveling TV stand

+ Info:

https://fonestar.com/MOV-122EN

**FONESTAR** 

Poligono Trascueto. 39600 Revilla de Camargo. Cantabria (España)

| SCREEN               | 13 to 55" (33 to 139.7 cm)                                                                                                                 |
|----------------------|--------------------------------------------------------------------------------------------------------------------------------------------|
| VESA                 | 75x75, 100x100, 100x200, 200x100, 200x200                                                                                                  |
| MAXIMUM BORNE WEIGHT | 20 kg                                                                                                                                      |
| ADJUSTMENTS          | Horizontally adjustable 120°<br>Vertically tiltable -15°/+5°<br>90° rotatable, allows the display to be rotated horizontally or vertically |
| COLOUR               | Black                                                                                                                                      |
| DIMENSIONS           | Distance to the wall: 6.6 to 19.8 cm  Wall plate: 6 x 12.2 cm  TV plate: 21 x 21 cm                                                        |
| WEIGHT               | 0.71 kg                                                                                                                                    |
| ACCESSORIES          | Spirit level Cable clamps. Installation template Fischer plugs, screws and mounting accessories                                            |