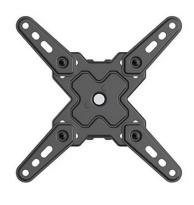

## DESCRIPTION

Swivel TV Mount MOV-122EN: Flexibility and Stability for Screens up to 55 Inches

The MOV-122EN TV mount is the ideal solution for those looking to optimize space and enhance their viewing experience. Designed to support screens from 13 to 55 inches and up to 20 kg, this versatile and secure wall mount offers hassle-free installation. Compatible with VESA standards 75 x 75, 100 x 100, 100 x 200, 200 x 100, and 200 x 200, the MOV-122EN is perfect for a wide range of TV models.

## **TECHNICAL CHARACTERISTICS**

**FEATURES** 

Swiveling TV stand

+ Info:

https://fonestar.com/MOV-122EN

**FONESTAR** 

Poligono Trascueto. 39600 Revilla de Camargo. Cantabria (España)

| SCREEN               | 13 to 55" (33 to 139.7 cm)                                                                                                                 |
|----------------------|--------------------------------------------------------------------------------------------------------------------------------------------|
| VESA                 | 75x75, 100x100, 100x200, 200x100, 200x200                                                                                                  |
| MAXIMUM BORNE WEIGHT | 20 kg                                                                                                                                      |
| ADJUSTMENTS          | Horizontally adjustable 120°<br>Vertically tiltable -15°/+5°<br>90° rotatable, allows the display to be rotated horizontally or vertically |
| COLOUR               | Black                                                                                                                                      |
| DIMENSIONS           | Distance to the wall: 6.6 to 19.8 cm  Wall plate: 6 x 12.2 cm  TV plate: 21 x 21 cm                                                        |
| WEIGHT               | 0.71 kg                                                                                                                                    |
| ACCESSORIES          | Spirit level Cable clamps. Installation template Fischer plugs, screws and mounting accessories                                            |