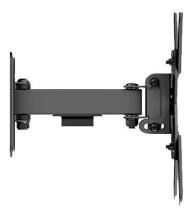

Adjustable Orientation and Viewing for Your Needs

This mount allows for horizontal swivel adjustments of 120°, vertical tilt from -15°/+5°, and a horizontal correction of 5° to achieve the perfect viewing angle. Additionally, its 90° rotation feature enables easy switching between horizontal and vertical screen positions, ensuring the best viewing experience for various types of content. With an adjustable wall distance from 6.6 to 19.8 cm, the MOV-122EN provides a compact yet flexible profile.

## **MOV-122EN**

ADJUSTABLE TV WALL MOUNT

They are horizontally adjustable and vertically tiltable

Spirit level

Installation template, dowels, screws and mounting hardware

Firm and secure hold

Quick and easy installation