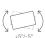

Adjustable Orientation and Viewing for Your Needs

This mount allows for horizontal swivel adjustments of 120°, vertical tilt from -15°/+5°, and a horizontal correction of 5° to achieve the perfect viewing angle. Additionally, its 90° rotation feature enables easy switching between horizontal and vertical screen positions, ensuring the best viewing experience for various types of content. With an adjustable wall distance from 6.6 to 19.8 cm, the MOV-122EN provides a compact yet flexible profile.