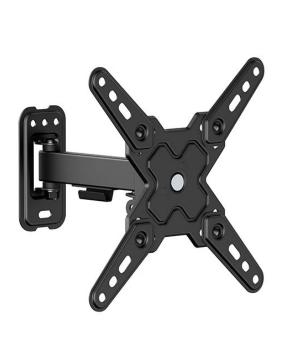

## **MOV-122EN**

ADJUSTABLE TV WALL MOUNT

They are horizontally adjustable and vertically tiltable

Spirit level

Installation template, dowels, screws and mounting hardware

Firm and secure hold

Quick and easy installation

## DESCRIPTION

Swivel TV Mount MOV-122EN: Flexibility and Stability for Screens up to 55 Inches

The MOV-122EN TV mount is the ideal solution for those looking to optimize space and enhance their viewing experience. Designed to support screens from 13 to 55 inches and up to 20 kg, this versatile and secure wall mount offers hassle-free installation. Compatible with VESA standards 75 x 75, 100 x 100, 100 x 200, 200 x 100, and 200 x 200, the MOV-122EN is perfect for a wide range of TV models.

Adjustable Orientation and Viewing for Your Needs

This mount allows for horizontal swivel adjustments of 120°, vertical tilt from -15°/+5°, and a horizontal correction of 5° to achieve the perfect viewing angle. Additionally, its 90° rotation feature enables easy switching between horizontal and vertical screen positions, ensuring the best viewing experience for various types of content. With an adjustable wall distance from 6.6 to 19.8 cm, the MOV-122EN provides a compact yet flexible profile.