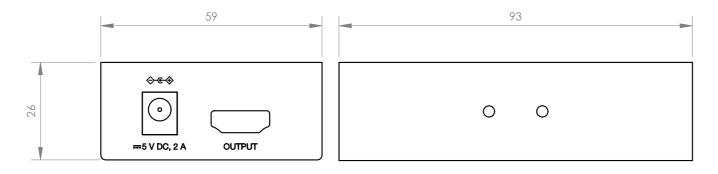

## **TECHNICAL CHARACTERISTICS**

| FEATURES     | HDMI 1.3 extension-distributor receiver over IP 1080p@60Hz resolution.  Bandwidth 4.95 Gbps.  Transmission distance up to 120 m with direct connection with Cat 6 cable for 1080p resolution. Extendable up to 120 m with each switch level.  Direct or ethernet connection with Gigabit switch (1 Gbps) with IGMP Snooping function.  Flexible and scalable configuration. Easy HDMI signal distribution.  Point-to-multipoint transmission from one FO-473-TX to one or more FO-474-RX receivers.  Up to 253 FO-474-RX receivers.  Low bandwidth data transmission and compression technology, 18 Mbps.  Remote control extension function for source control from the receiver location. |
|--------------|---------------------------------------------------------------------------------------------------------------------------------------------------------------------------------------------------------------------------------------------------------------------------------------------------------------------------------------------------------------------------------------------------------------------------------------------------------------------------------------------------------------------------------------------------------------------------------------------------------------------------------------------------------------------------------------------|
| НДМІ         | 1.3                                                                                                                                                                                                                                                                                                                                                                                                                                                                                                                                                                                                                                                                                         |
| HDCP         | 1.4, compatible with 1.3                                                                                                                                                                                                                                                                                                                                                                                                                                                                                                                                                                                                                                                                    |
| DELAY        | 100 ms                                                                                                                                                                                                                                                                                                                                                                                                                                                                                                                                                                                                                                                                                      |
| INPUTS       | 1 x RJ-45 ethernet extension HDMI via Cat 5e/6 cable                                                                                                                                                                                                                                                                                                                                                                                                                                                                                                                                                                                                                                        |
| OUTPUTS      | 1 x HDMI female                                                                                                                                                                                                                                                                                                                                                                                                                                                                                                                                                                                                                                                                             |
| TRANSMITTER  | Mod. FO-473-TX                                                                                                                                                                                                                                                                                                                                                                                                                                                                                                                                                                                                                                                                              |
| POWER SUPPLY | 5 V DC, 2 A with adapter included                                                                                                                                                                                                                                                                                                                                                                                                                                                                                                                                                                                                                                                           |
| DIMENSIONS   | 100 x 25 x 59 mm depth                                                                                                                                                                                                                                                                                                                                                                                                                                                                                                                                                                                                                                                                      |
| WEIGHT       | 0.15 kg                                                                                                                                                                                                                                                                                                                                                                                                                                                                                                                                                                                                                                                                                     |
| ACCESSORIES  | Remote control extender cable Assembly mounts                                                                                                                                                                                                                                                                                                                                                                                                                                                                                                                                                                                                                                               |
| NOTE         | It is recommended to use high quality Cat 6 cables with FTP/SFTP shielding. Cables should have shielded connectors with the cable shielding connected to the connector shield.  This improves the reliability of HDMI extenders, preventing ground loops produced when interconnecting devices (player/receiver and TV) with different ground references which may cause loss or break-up of the picture.                                                                                                                                                                                                                                                                                   |