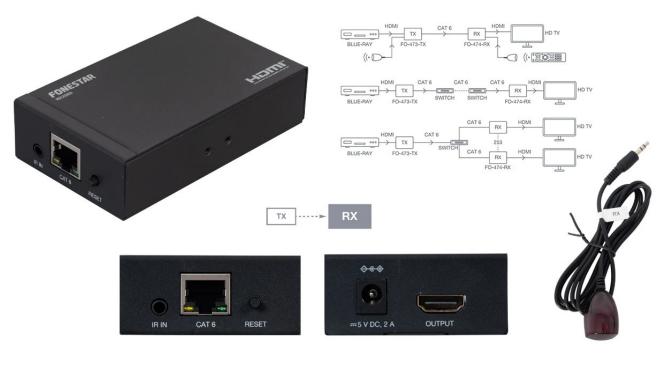

## FO-474-RX

HDMI EXTENSION-DISTRIBUTOR RECEIVER VIA CAT 6 CABLE

Distributes and extends HDMI signal over IP (receiver)

FULL HD 1080p resolution@ 60Hz

Signal transmission up to 120 m. Direct or Ethernet connection with 1 Gigabit switch

## **DESCRIPTION**

HDMI 1.3 extension-distributor receiver over IP. The main function of the FO-473-TX transmitter and FO-474-RX receiver set is to transmit HDMI and remote control signals over long distances without signal or quality loss. With this extension, a 1080p@60Hz signal can reach up to 120m using Cat 6 cable. In addition, it is possible to increase this maximum distance with the use of Gigabit switches (1 Gbps) and IGMP Snooping function, extending an additional 120 metres with each switch added to the installation. All this through a quick and easy PnP installation. It features HDMI signal compression and transmission technology by HDbitT with reduced bandwidth (18 Mbps). As a result, the system is easily scalable and can be connected directly or point-to-multipoint. The FO-473-TX transmitter can be connected directly to a single FO-474-RX receiver, via a direct cable or via Ethernet network; or to multiple receivers (up to 253 receivers), via Ethernet network. The advantages of using data cables instead of HDMI cables are numerous. It allows for easy installation of cabling through pipes, walls or ceilings, dramatically increases the distance between the HDMI equipment and the monitor or projector, reduces cabling costs and uses RJ-45 connectors that can be easily installed without the need for soldering. Ideal for installations where the video source is far away from the TV or projector and need some versatility to extend the installation, such as in exhibitions, shop windows, training rooms, conference rooms, sports centres, bars, restaurants, etc.

## **TECHNICAL CHARACTERISTICS**

| FEATURES     | HDMI 1.3 extension-distributor receiver over IP 1080p@60Hz resolution.  Bandwidth 4.95 Gbps.  Transmission distance up to 120 m with direct connection with Cat 6 cable for 1080p resolution. Extendable up to 120 m with each switch level.  Direct or ethernet connection with Gigabit switch (1 Gbps) with IGMP Snooping function.  Flexible and scalable configuration. Easy HDMI signal distribution.  Point-to-multipoint transmission from one FO-473-TX to one or more FO-474-RX receivers.  Up to 253 FO-474-RX receivers.  Low bandwidth data transmission and compression technology, 18 Mbps.  Remote control extension function for source control from the receiver location. |
|--------------|---------------------------------------------------------------------------------------------------------------------------------------------------------------------------------------------------------------------------------------------------------------------------------------------------------------------------------------------------------------------------------------------------------------------------------------------------------------------------------------------------------------------------------------------------------------------------------------------------------------------------------------------------------------------------------------------|
| НДМІ         | 1.3                                                                                                                                                                                                                                                                                                                                                                                                                                                                                                                                                                                                                                                                                         |
| HDCP         | 1.4, compatible with 1.3                                                                                                                                                                                                                                                                                                                                                                                                                                                                                                                                                                                                                                                                    |
| DELAY        | 100 ms                                                                                                                                                                                                                                                                                                                                                                                                                                                                                                                                                                                                                                                                                      |
| INPUTS       | 1 x RJ-45 ethernet extension HDMI via Cat 5e/6 cable                                                                                                                                                                                                                                                                                                                                                                                                                                                                                                                                                                                                                                        |
| OUTPUTS      | 1 x HDMI female                                                                                                                                                                                                                                                                                                                                                                                                                                                                                                                                                                                                                                                                             |
| TRANSMITTER  | Mod. FO-473-TX                                                                                                                                                                                                                                                                                                                                                                                                                                                                                                                                                                                                                                                                              |
| POWER SUPPLY | 5 V DC, 2 A with adapter included                                                                                                                                                                                                                                                                                                                                                                                                                                                                                                                                                                                                                                                           |
| DIMENSIONS   | 100 x 25 x 59 mm depth                                                                                                                                                                                                                                                                                                                                                                                                                                                                                                                                                                                                                                                                      |
| WEIGHT       | 0.15 kg                                                                                                                                                                                                                                                                                                                                                                                                                                                                                                                                                                                                                                                                                     |
| ACCESSORIES  | Remote control extender cable Assembly mounts                                                                                                                                                                                                                                                                                                                                                                                                                                                                                                                                                                                                                                               |
| NOTE         | It is recommended to use high quality Cat 6 cables with FTP/SFTP shielding. Cables should have shielded connectors with the cable shielding connected to the connector shield.  This improves the reliability of HDMI extenders, preventing ground loops produced when interconnecting devices (player/receiver and TV) with different ground references which may cause loss or break-up of the picture.                                                                                                                                                                                                                                                                                   |