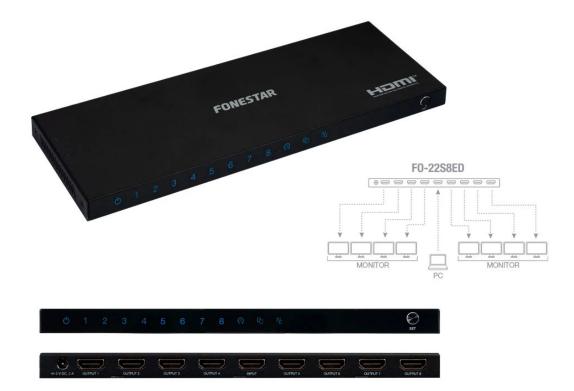

## **FO-22S8ED**

1 X 8 HDMI AMPLIFIER SPLITTER.

Allocates HDMI signals (1 input to 8 outputs)

UHD 4K@60Hz resolution

EDID function.

2.0 HDMI

HDCP 2.2

+ Info:

## **DESCRIPTION**

HDMI 2.0 Splitter (1 input x 8 outputs). Distributes the same image to multiple TVs. You can display the same video and audio content on different TVs to be seen by more people. In addition, you can distribute the signal to TVs of different resolution, thanks to the DOWN-SCALING function that auto adjusts the output signal to the TV resolution. For installations where several TVs are needed for the audience such as exhibitions, showcases, training rooms, conference rooms, sports centres, bars, restaurants, etc.

## **TECHNICAL CHARACTERISTICS**

| FEATURES     | 1x8 HDMI 2.0 amplifier splitter.  UHD 4K@60Hz resolution.  18 Gbps bandwidth.  DOWN-SCALING function on outputs (Auto adjustment for the resolution of each TV. Simultaneously provides 4K and 1080p outputs).  Intelligent EDID management, automatic or manual selection.  Supports HDR and 12-bit colour, 3D video and all audio formats. |
|--------------|----------------------------------------------------------------------------------------------------------------------------------------------------------------------------------------------------------------------------------------------------------------------------------------------------------------------------------------------|
| HDMI         | 2.0, compatible with 1.4                                                                                                                                                                                                                                                                                                                     |
| HDCP         | 2.2, compatible with 1.4                                                                                                                                                                                                                                                                                                                     |
| DELAY        | 0 ms                                                                                                                                                                                                                                                                                                                                         |
| INPUTS       | 1 female gold-plated HDMI connector                                                                                                                                                                                                                                                                                                          |
| OUTPUTS      | 8 x HDMI female gold-plated connectors                                                                                                                                                                                                                                                                                                       |
| INDICATORS   | Operating LED Output LED Operating mode LED                                                                                                                                                                                                                                                                                                  |
| POWER SUPPLY | 5 V DC, 2 A with adapter included                                                                                                                                                                                                                                                                                                            |
| DIMENSIONS   | 225 x 15 x 83 mm depth                                                                                                                                                                                                                                                                                                                       |
| WEIGHT       | 0.4 kg                                                                                                                                                                                                                                                                                                                                       |
| NOTES        | The cable must be HDMI 2.0.  Maximum cable length is 5m for 4K@60Hz 4:4:4 or 10m for 4K@30Hz or 1080p.                                                                                                                                                                                                                                       |